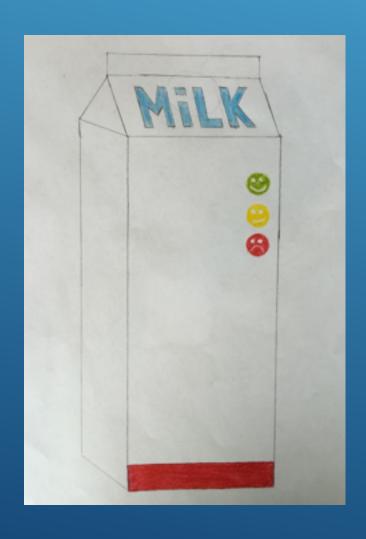

### OUR PRODUCT

- Foodwaste
- Expiry date
- PH-label

### PRODUCTION/IDEA/CAMPAIGN

- Short expiry date
- Label on milk cartons
- · PH-paper
- Reduce food waste

#### **KNOW HOW**

- Is PH-value the right solution?
- Where should the label be placed.
- Is there a profit in the product.
- Our product

Pseudomonas flourescens and Pseudomonas putida